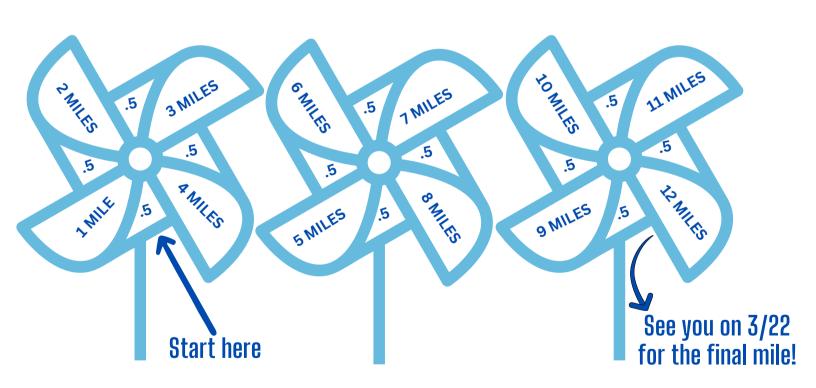

| NAME:   |  |  |
|---------|--|--|
| SCHOOL: |  |  |
| GRADE:  |  |  |

Color in one section for each half mile you run or walk. Complete 12 miles by race day and complete your last mile as part of our Kids Glow Run!

## DID YOU KNOW?

Blue and silver pinwheels are a symbol for Child Abuse Prevention Month. Businesses and even our state Capitol plant "pinwheel gardens" each year during April to bring awareness to this important issue.