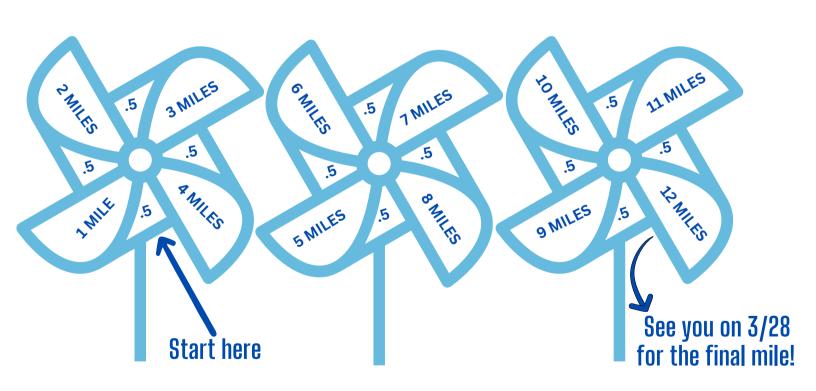

| NAME:   |  |  |
|---------|--|--|
| SCHOOL: |  |  |
| GRADE:  |  |  |

Color in one section for each half mile you run or walk. Complete 12 miles by race day and complete your last mile as part of our Kids Glow Run!